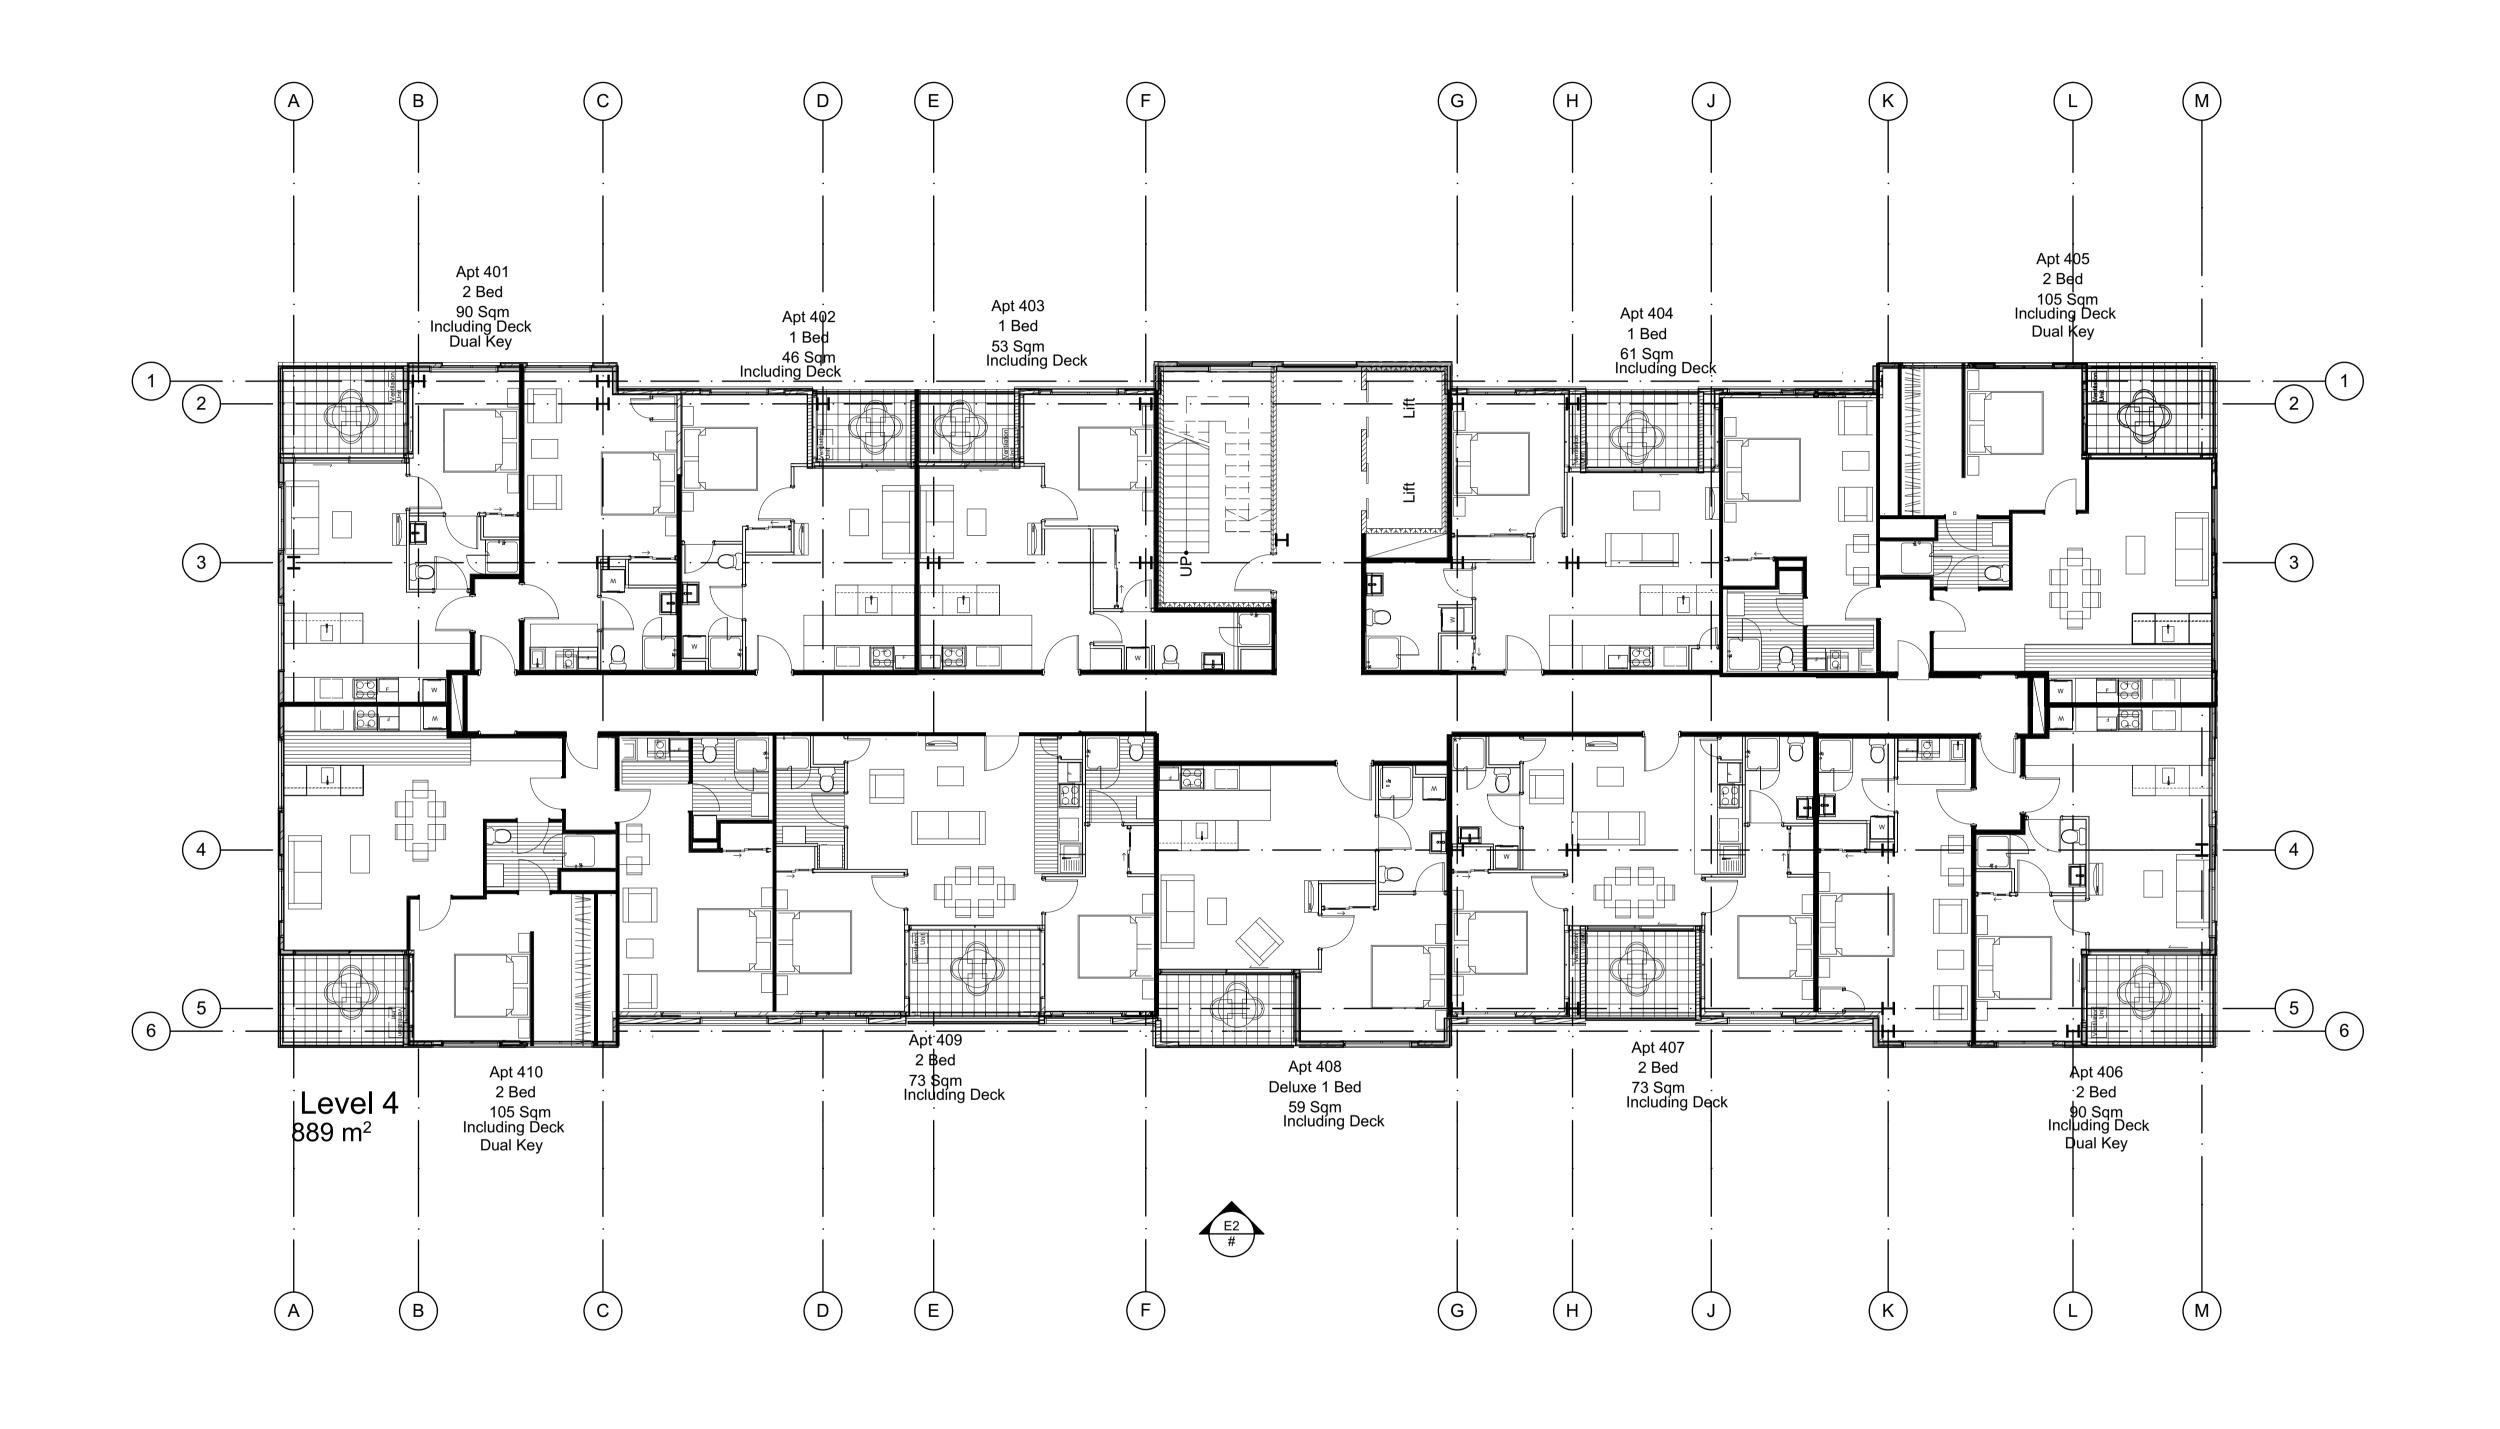

#### DATE REVISION 14/03/2018 DRAFT UNIT TITLE PLANS #CONSULTANT 1-COMPANY NAME T CONS. 1 PHONE T CONS. 2 PHONE SERVICES ENGINEER #CONSULTANT 2-COMPANY NAME T CONS. 3 PHONE T CONS. 4 PHONE #CONSULTANT 4-COMPANY NAME

T CONS. 5 PHONE

#CONSULTANT 5-COMPANY NAME

| PROJECT Ramada Kawarau                                                                                                                                                                                                                                     | DRAWING TITLE LOT 28 LEVEL 04                                                                                                                                                                                                                                                                                                                                             | SCALE<br>1:100 @A1 |                         |
|------------------------------------------------------------------------------------------------------------------------------------------------------------------------------------------------------------------------------------------------------------|---------------------------------------------------------------------------------------------------------------------------------------------------------------------------------------------------------------------------------------------------------------------------------------------------------------------------------------------------------------------------|--------------------|-------------------------|
| River, Remarkables Park, Queenstown,                                                                                                                                                                                                                       |                                                                                                                                                                                                                                                                                                                                                                           | DATE               | PLOT DATE<br>14/03/2018 |
| New Zealand                                                                                                                                                                                                                                                |                                                                                                                                                                                                                                                                                                                                                                           | DRAWN              | CHECKED                 |
| retain all common law, statutory law and other<br>recipient agrees not to use this document for a<br>Plus Architecture resulting from unauthorised c<br>prior written consent of Plus Architecture. Unde<br>sale. Plus Architecture makes no warranties of | ipient agrees that Plus Architecture Pty. Ltd. ACN 091690336,<br>rights including copyright and intellectual property rights. The<br>ny purpose other than its intended use; to waive all claims against<br>hanges; or to reuse the document on other projects without the<br>er no circumstances shall transfer of this document be deemed a<br>fitness for any purpose. | JOB NO. 90151      | A0104                   |