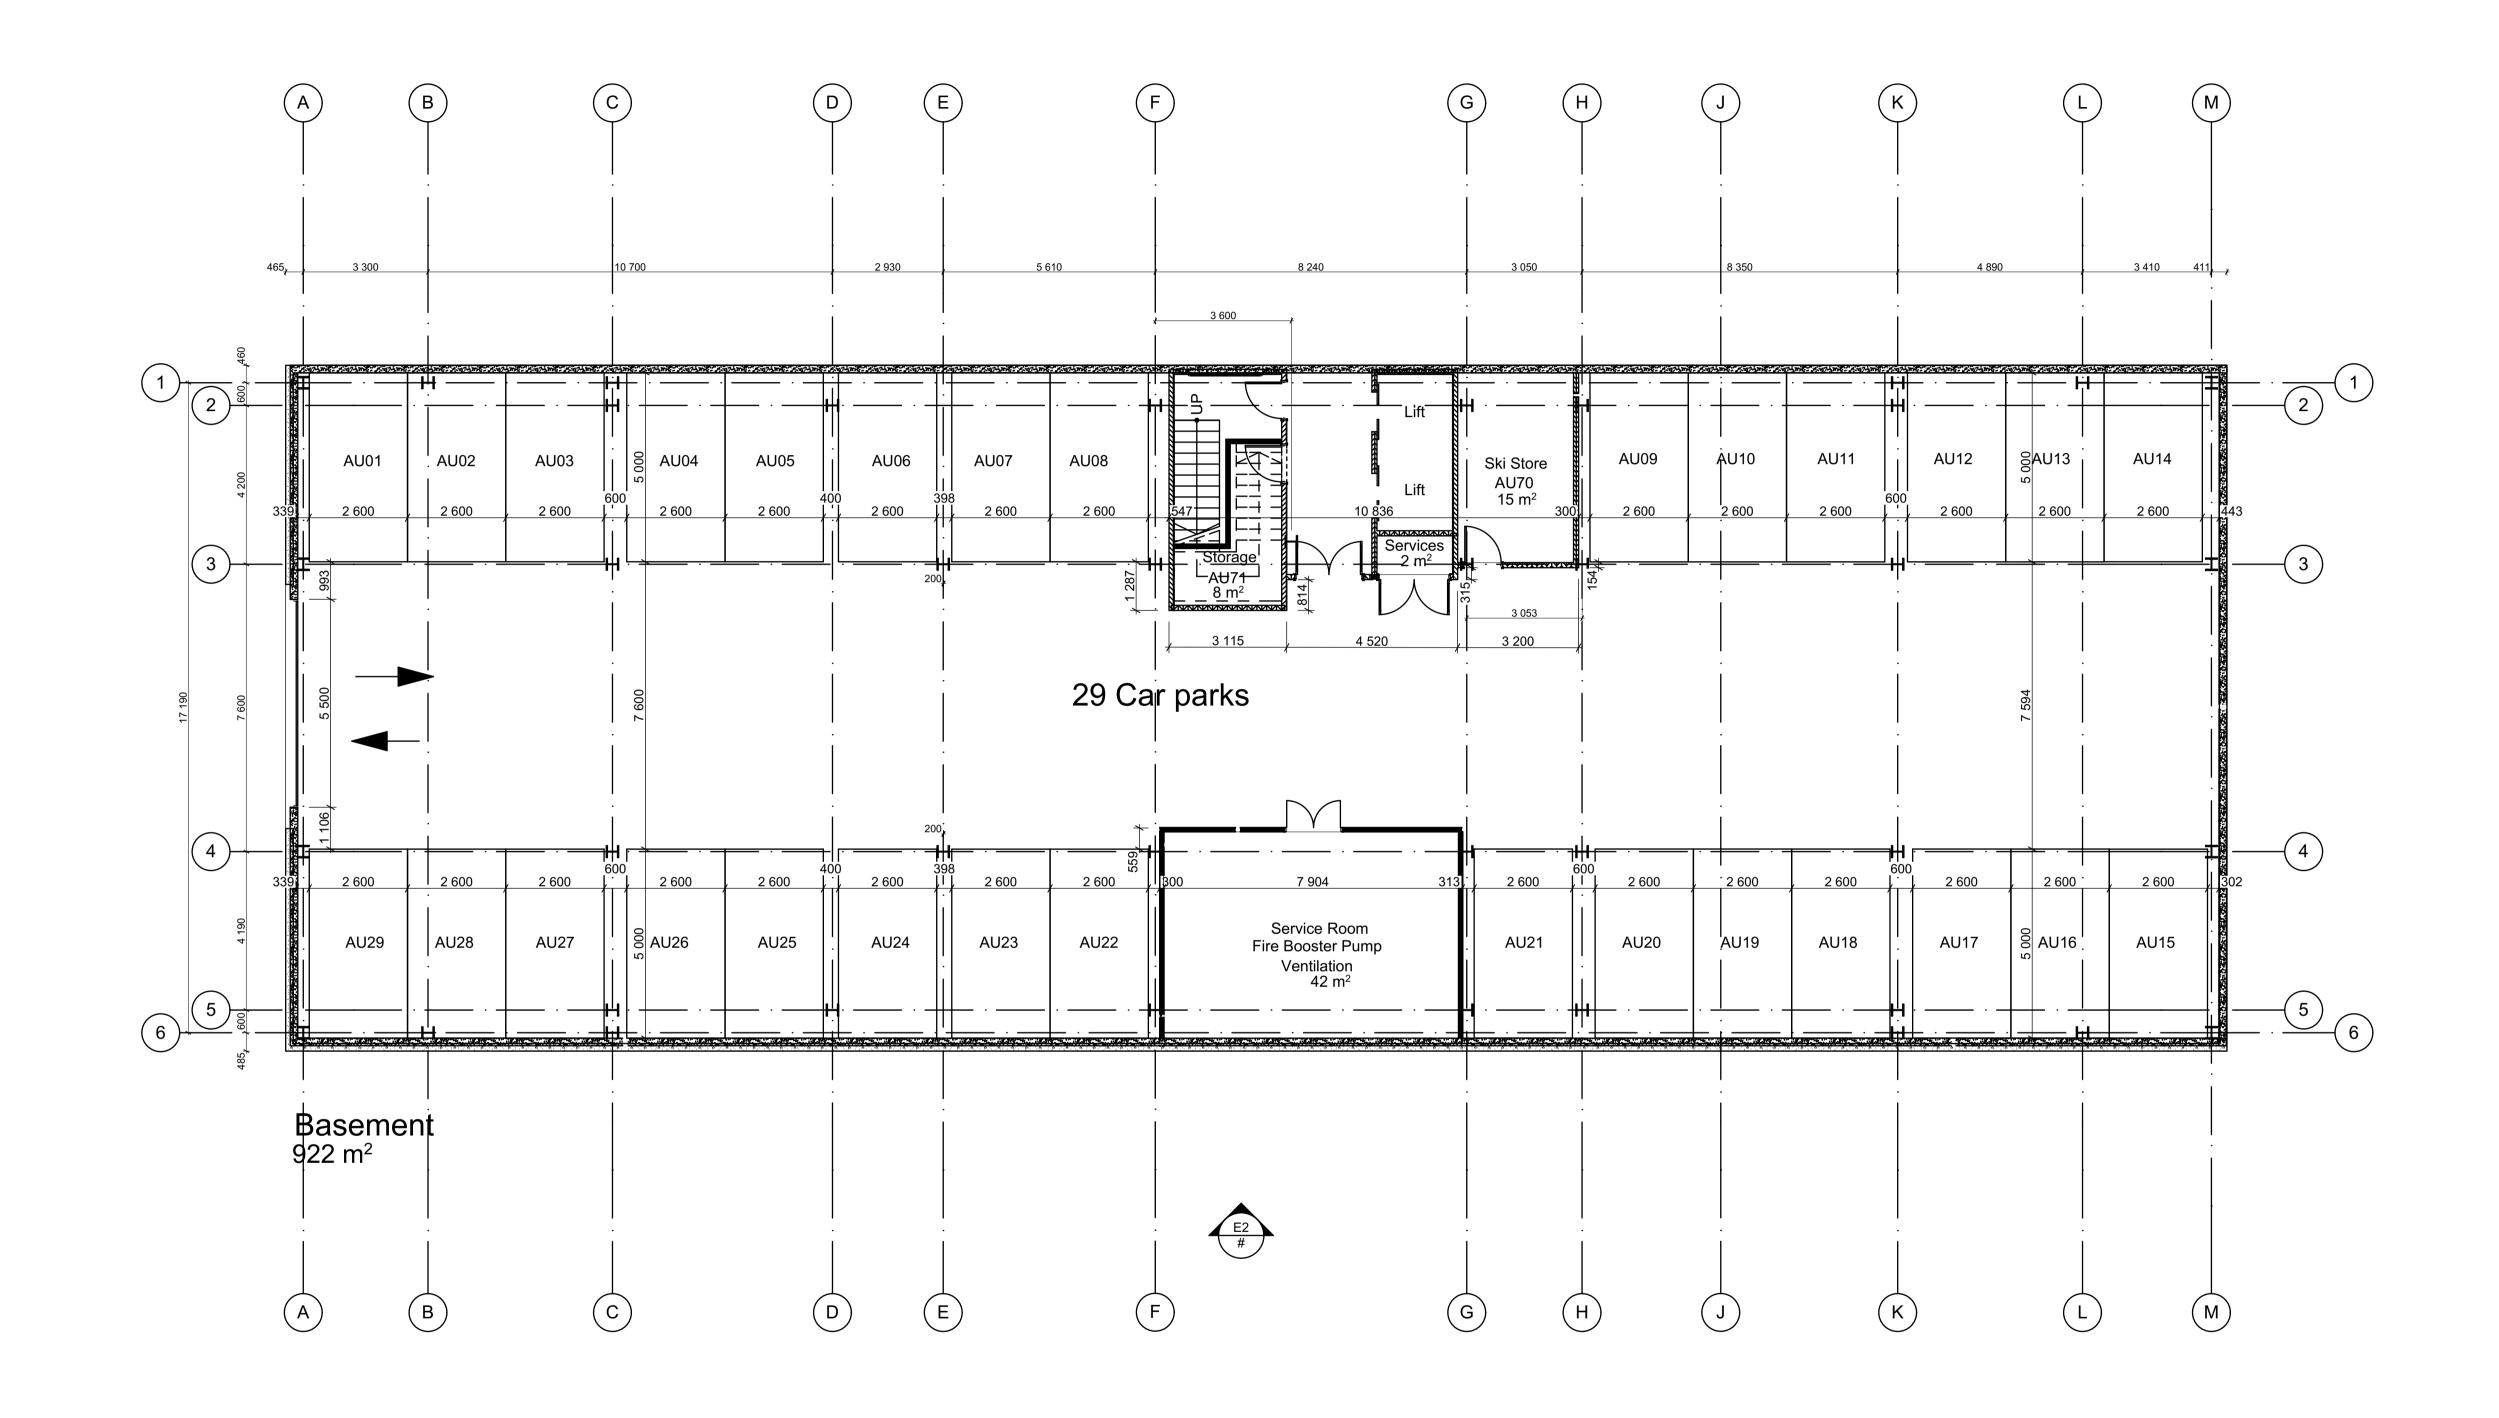

T CONS. 5 PHONE

| DRA                                  | FT UNIT                       | TITL               | E PL                    | .ANS |
|--------------------------------------|-------------------------------|--------------------|-------------------------|------|
| PROJECT Ramada Kawarau               | DRAWING TITLE LOT 28 BASEMENT | SCALE<br>1:100 @A1 |                         |      |
| River, Remarkables Park, Queenstown, | LEVEL                         | DATE               | PLOT DATE<br>14/03/2018 |      |

# New Zealand In accepting and utilising this document the recipient agrees that Plus Architecture Pty. Ltd. ACN 091690336, retain all common law, statutory law and other rights including copyright and intellectual property rights. The recipient agrees not to use this document for any purpose other than its intended use; to waive all claims against Plus Architecture resulting from unauthorised changes; or to reuse the document on other projects without the prior written consent of Plus Architecture. Under no circumstances shall transfer of this document be deemed a sale. Plus Architecture makes no warranties of fitness for any purpose. The Builder/Contractor shall verify job dimensions prior to any work commencing. Figured dimensions shall take precedence over scaled work.