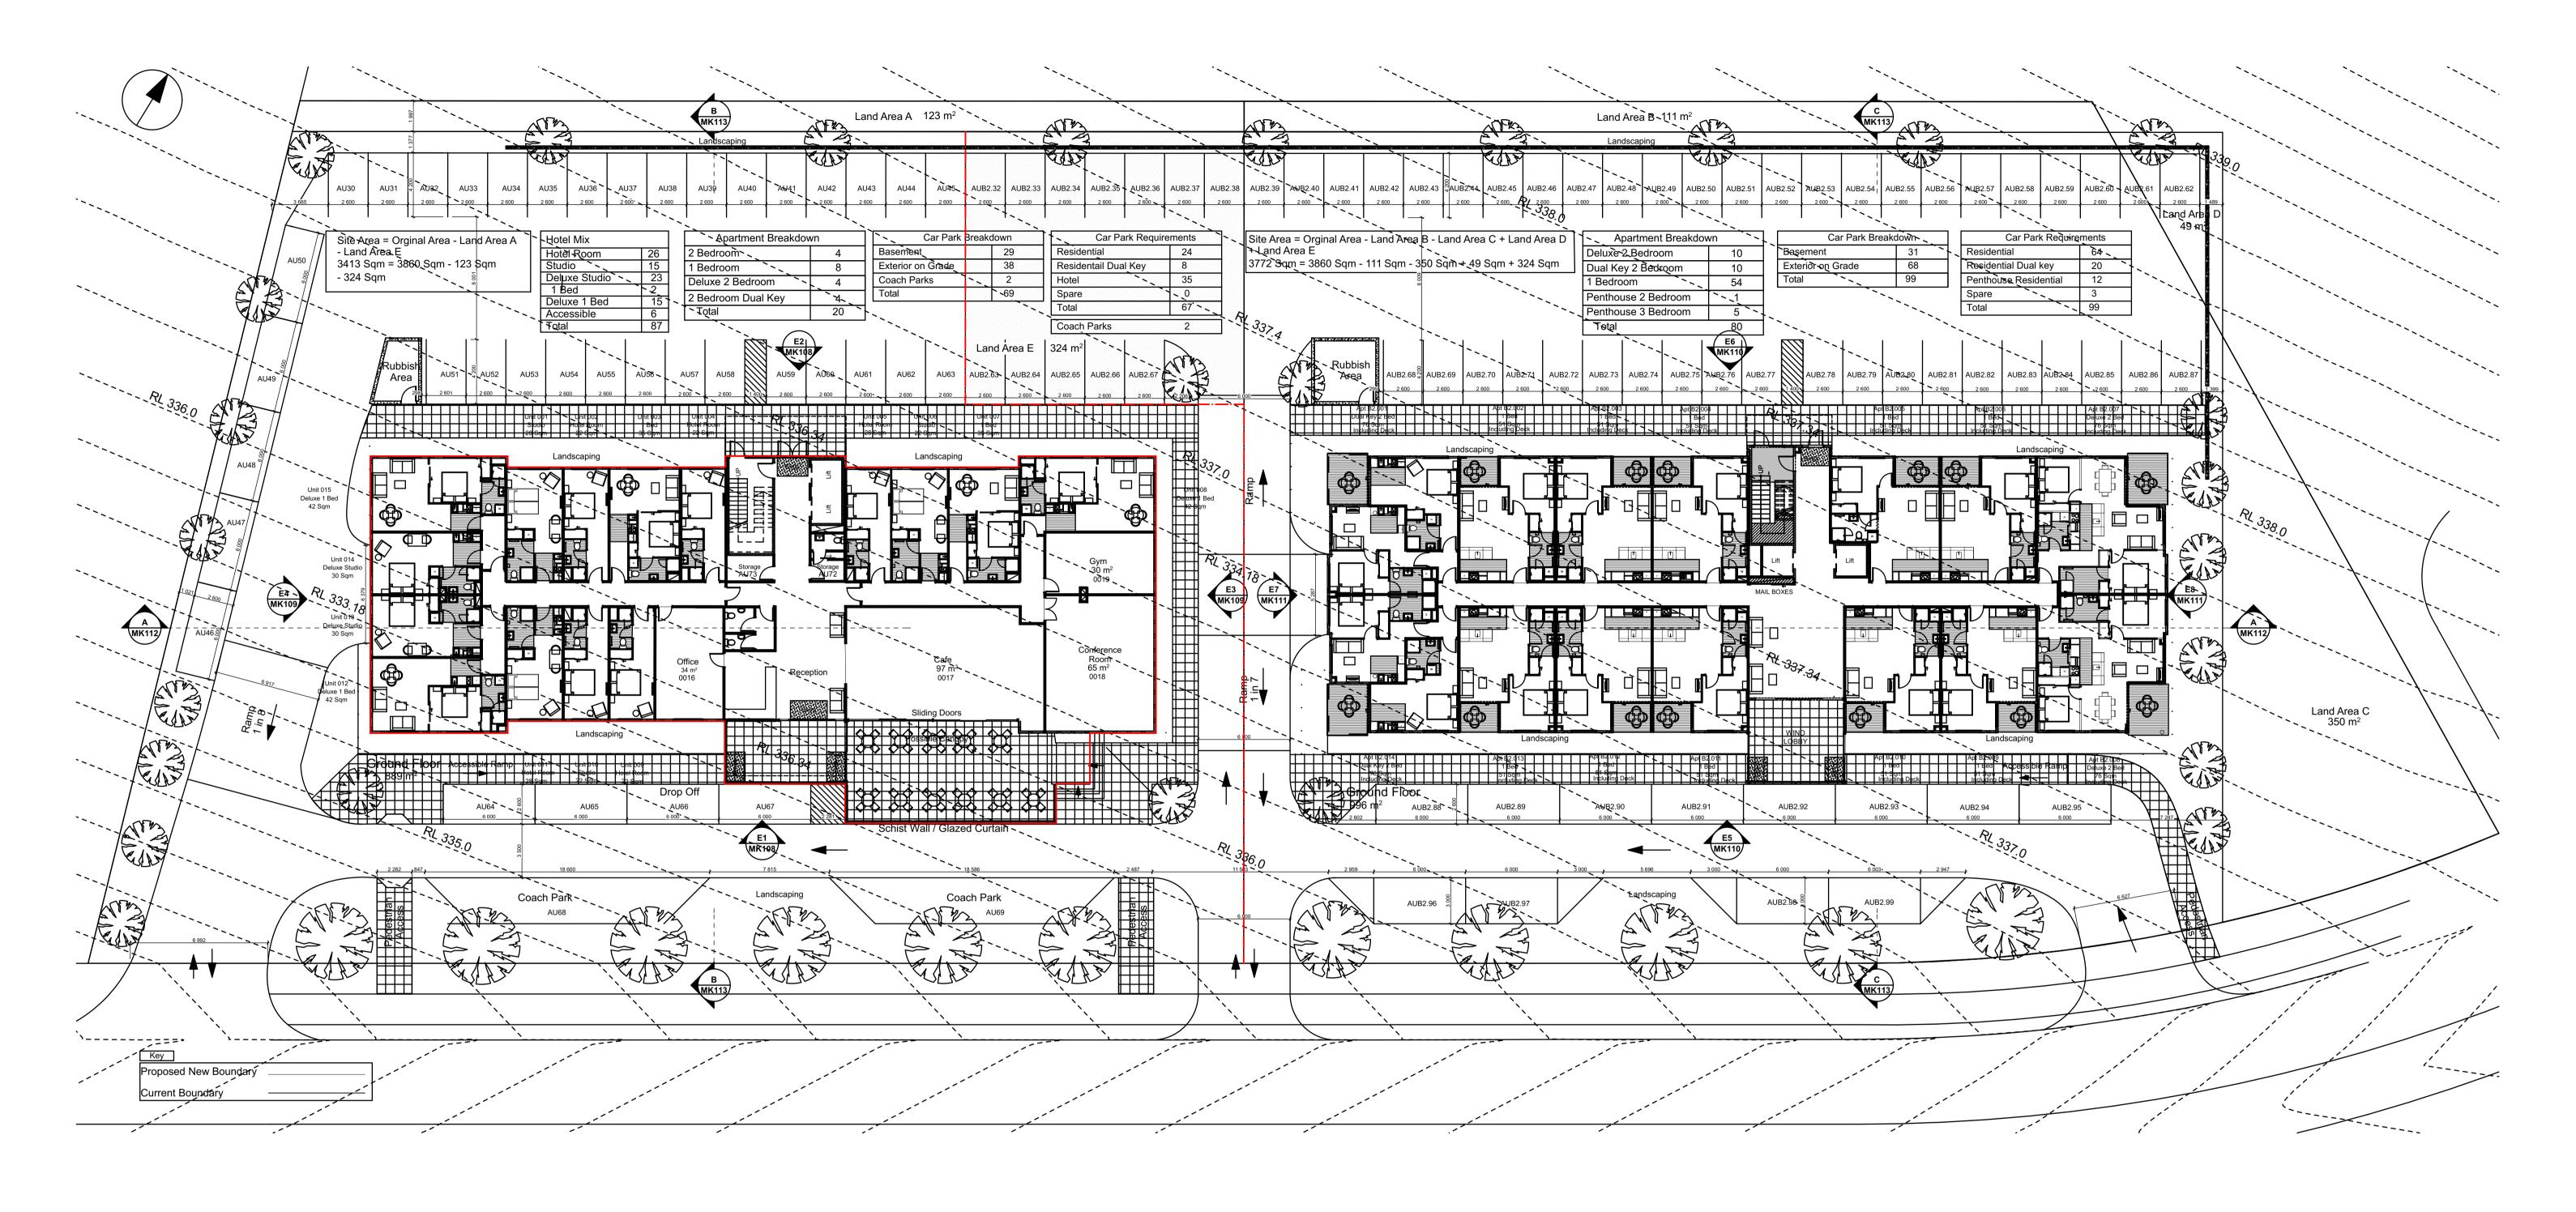

Date of issue: 14/03/2018

| DRA                                  | FT UNIT                             | TITL               | E PL                    | LANS |
|--------------------------------------|-------------------------------------|--------------------|-------------------------|------|
| ојест<br><b>amada Kawarau</b>        | DRAWING TITLE LOT 28 & 29 SITE PLAN | SCALE<br>1:200 @A1 |                         |      |
| ver, Remarkables<br>ark, Queenstown, |                                     | DATE               | PLOT DATE<br>14/03/2018 |      |
| <b>_</b>                             |                                     |                    |                         |      |

| Park, Queenstown,                                                                                                                                                                                                                                                                                    |     |
|------------------------------------------------------------------------------------------------------------------------------------------------------------------------------------------------------------------------------------------------------------------------------------------------------|-----|
| New Zealand                                                                                                                                                                                                                                                                                          | DRA |
| In accepting and utilising this document the recipient agrees that Plus Architecture Pty. Ltd. ACN 091690336,                                                                                                                                                                                        |     |
| retain all common law, statutory law and other rights including copyright and intellectual property rights. The recipient agrees not to use this document for any purpose other than its intended use; to waive all claims against                                                                   | JOB |
| Plus Architecture resulting from unauthorised changes; or to reuse the document on other projects without the prior written consent of Plus Architecture. Under no circumstances shall transfer of this document be deemed a sale. Plus Architecture makes no warranties of fitness for any ouroose. | 90  |
| The Builder/Contractor shall verify job dimensions prior to any work commencing. Figured dimensions shall take precedence over scaled work.                                                                                                                                                          | 30  |

| emed a<br>nall take       | 90151     | A0002                   | -        |
|---------------------------|-----------|-------------------------|----------|
| The<br>against<br>out the | JOB NO.   | DRAWING NO.             | REVISION |
| <br>0336,                 | DRAWN     | CHECKED                 |          |
|                           | DATE      | PLOT DATE<br>14/03/2018 |          |
|                           | 1:200 @A1 |                         |          |