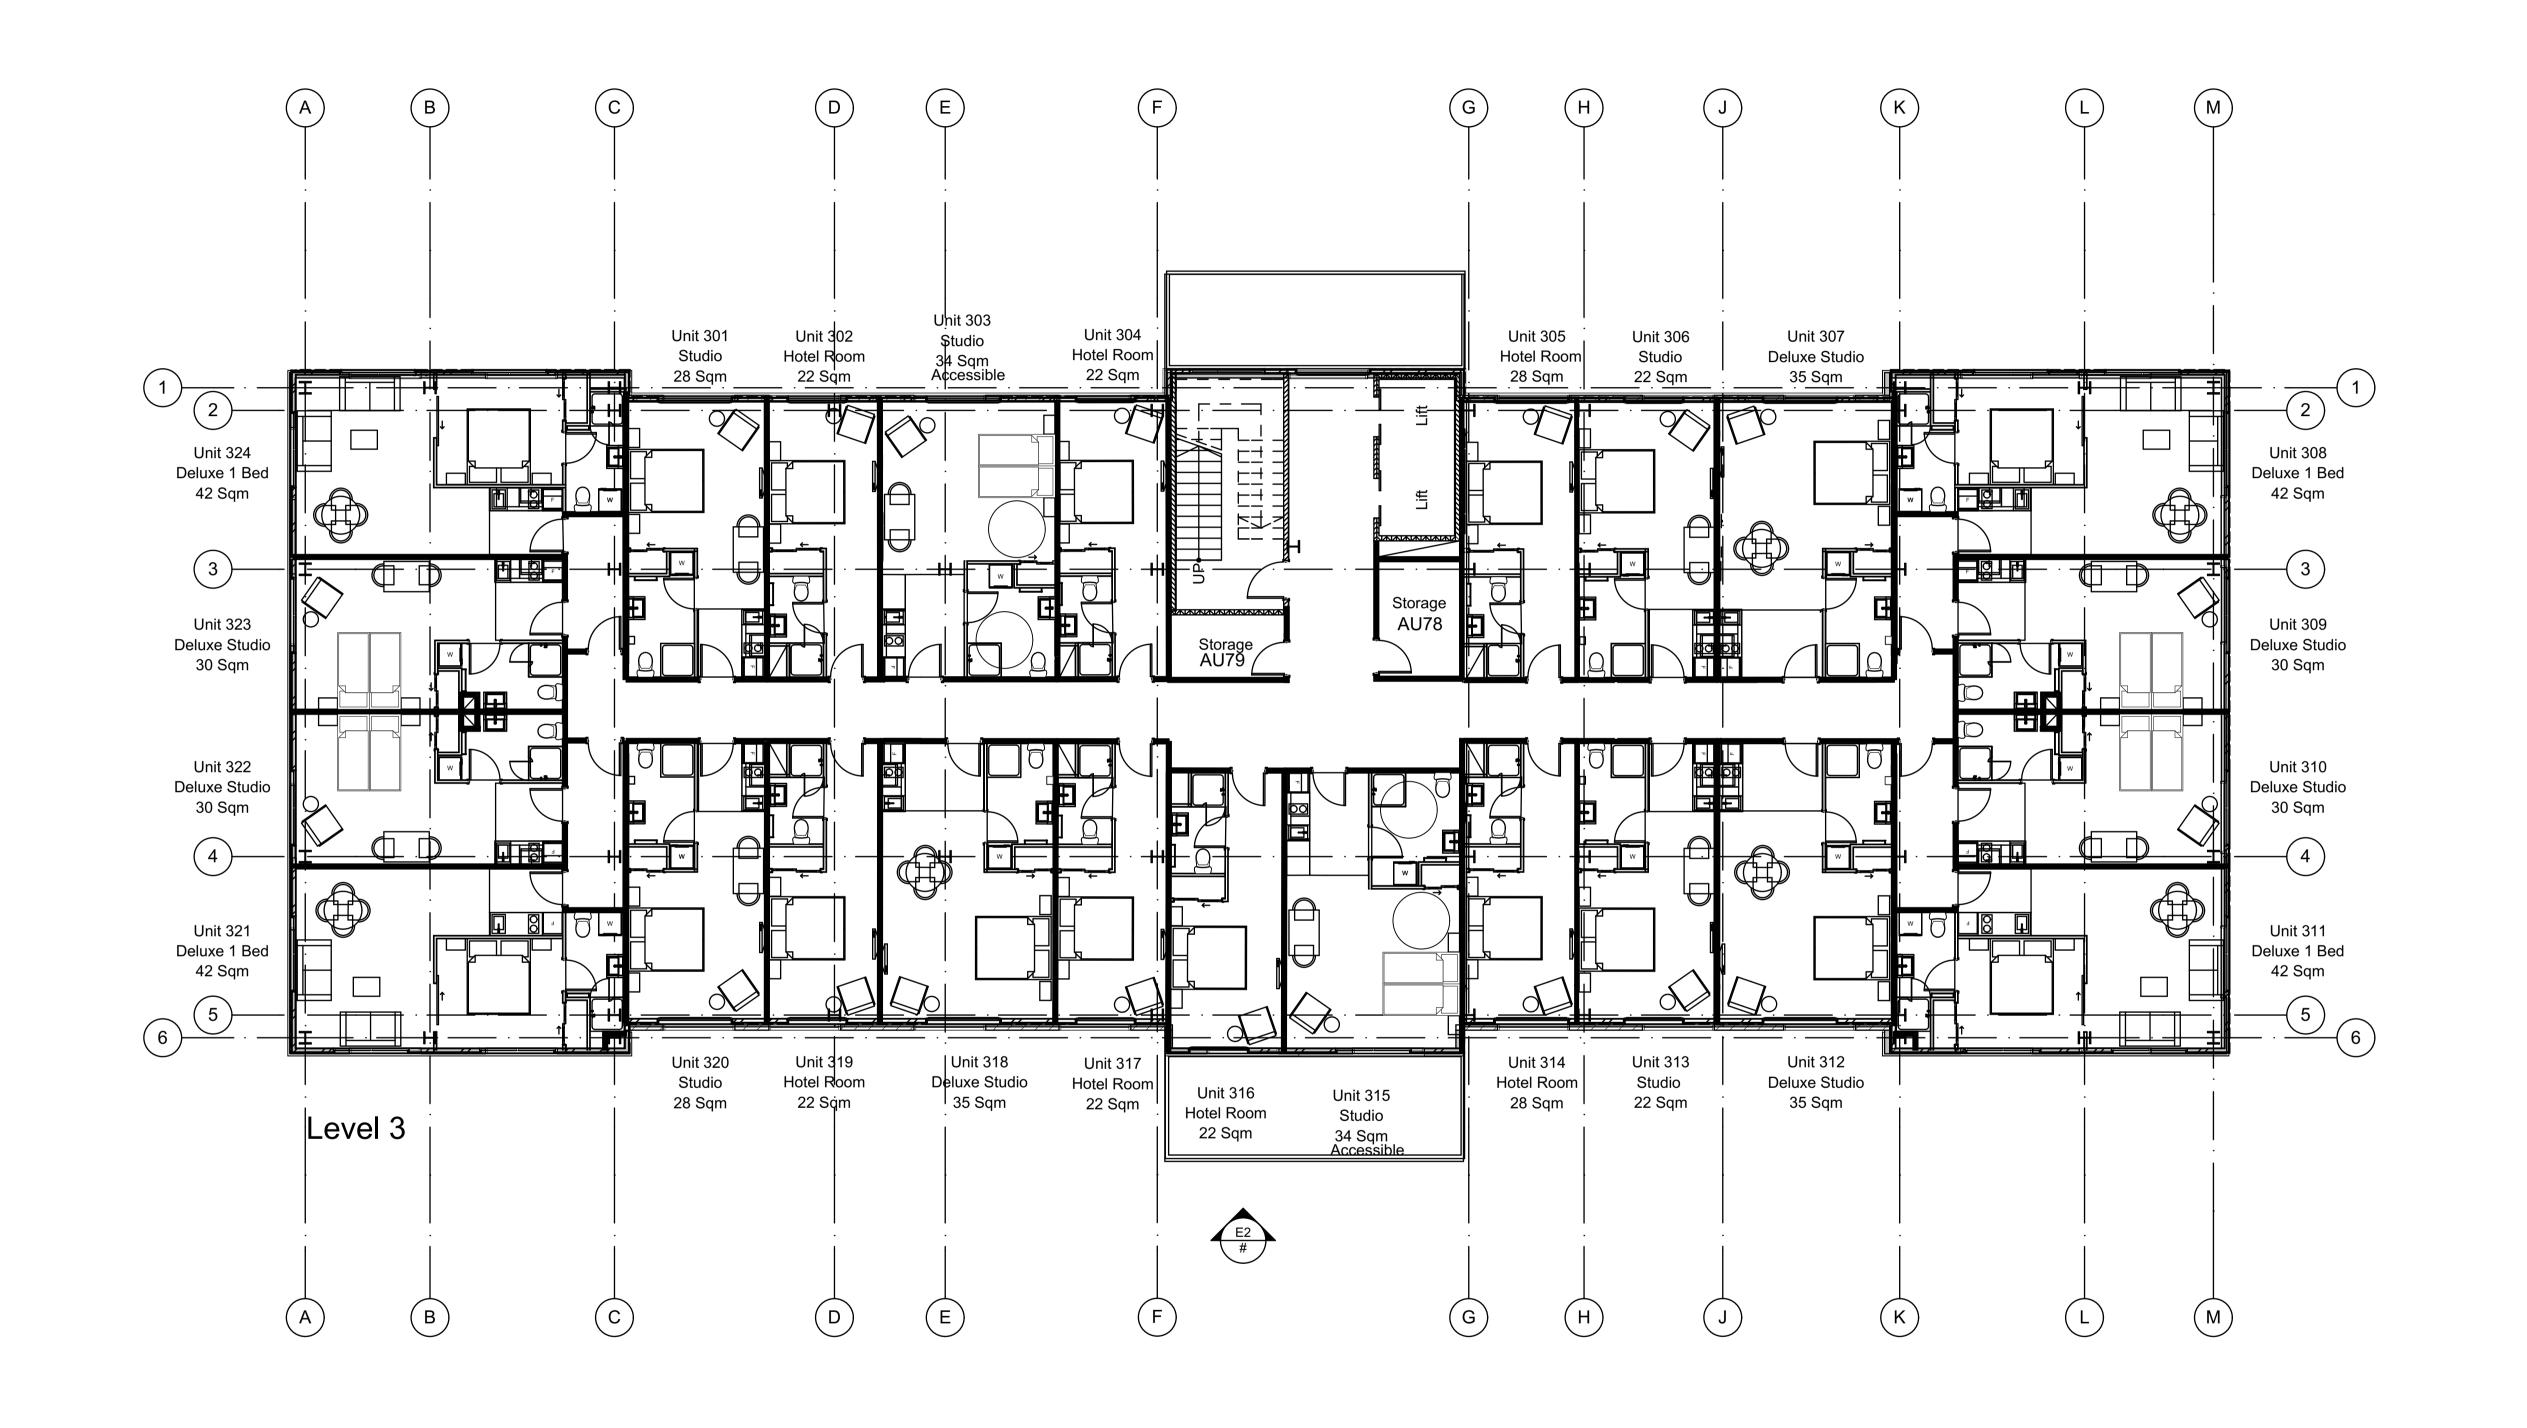

| PROJECT                                                                                                                                                    | DRAWING TITLE   |
|------------------------------------------------------------------------------------------------------------------------------------------------------------|-----------------|
| Ramada Kawarau                                                                                                                                             | LOT 28 LEVEL 03 |
| River, Remarkables                                                                                                                                         |                 |
| Park, Queenstown,                                                                                                                                          |                 |
| New Zealand                                                                                                                                                |                 |
| retain all common law, statutory law and other ri-<br>recipient agrees not to use this document for an<br>Plus Architecture resulting from unauthorised ch |                 |

| G TITLE 28 LEVEL 03                                                                                                                                       | SCALE<br>1:100 @A1 |                         |          |
|-----------------------------------------------------------------------------------------------------------------------------------------------------------|--------------------|-------------------------|----------|
|                                                                                                                                                           | DATE               | PLOT DATE<br>14/03/2018 |          |
|                                                                                                                                                           | DRAWN              | CHECKED                 |          |
| that Plus Architecture Pty. Ltd. ACN 091690336,                                                                                                           |                    |                         |          |
| g copyright and intellectual property rights. The ner than its intended use; to waive all claims against reuse the document on other projects without the | JOB NO.            | DRAWING NO.             | REVISION |
| inces shall transfer of this document be deemed a purpose.  y work commencing. Figured dimensions shall take                                              | 90151              | A0103                   | -        |
|                                                                                                                                                           |                    |                         |          |