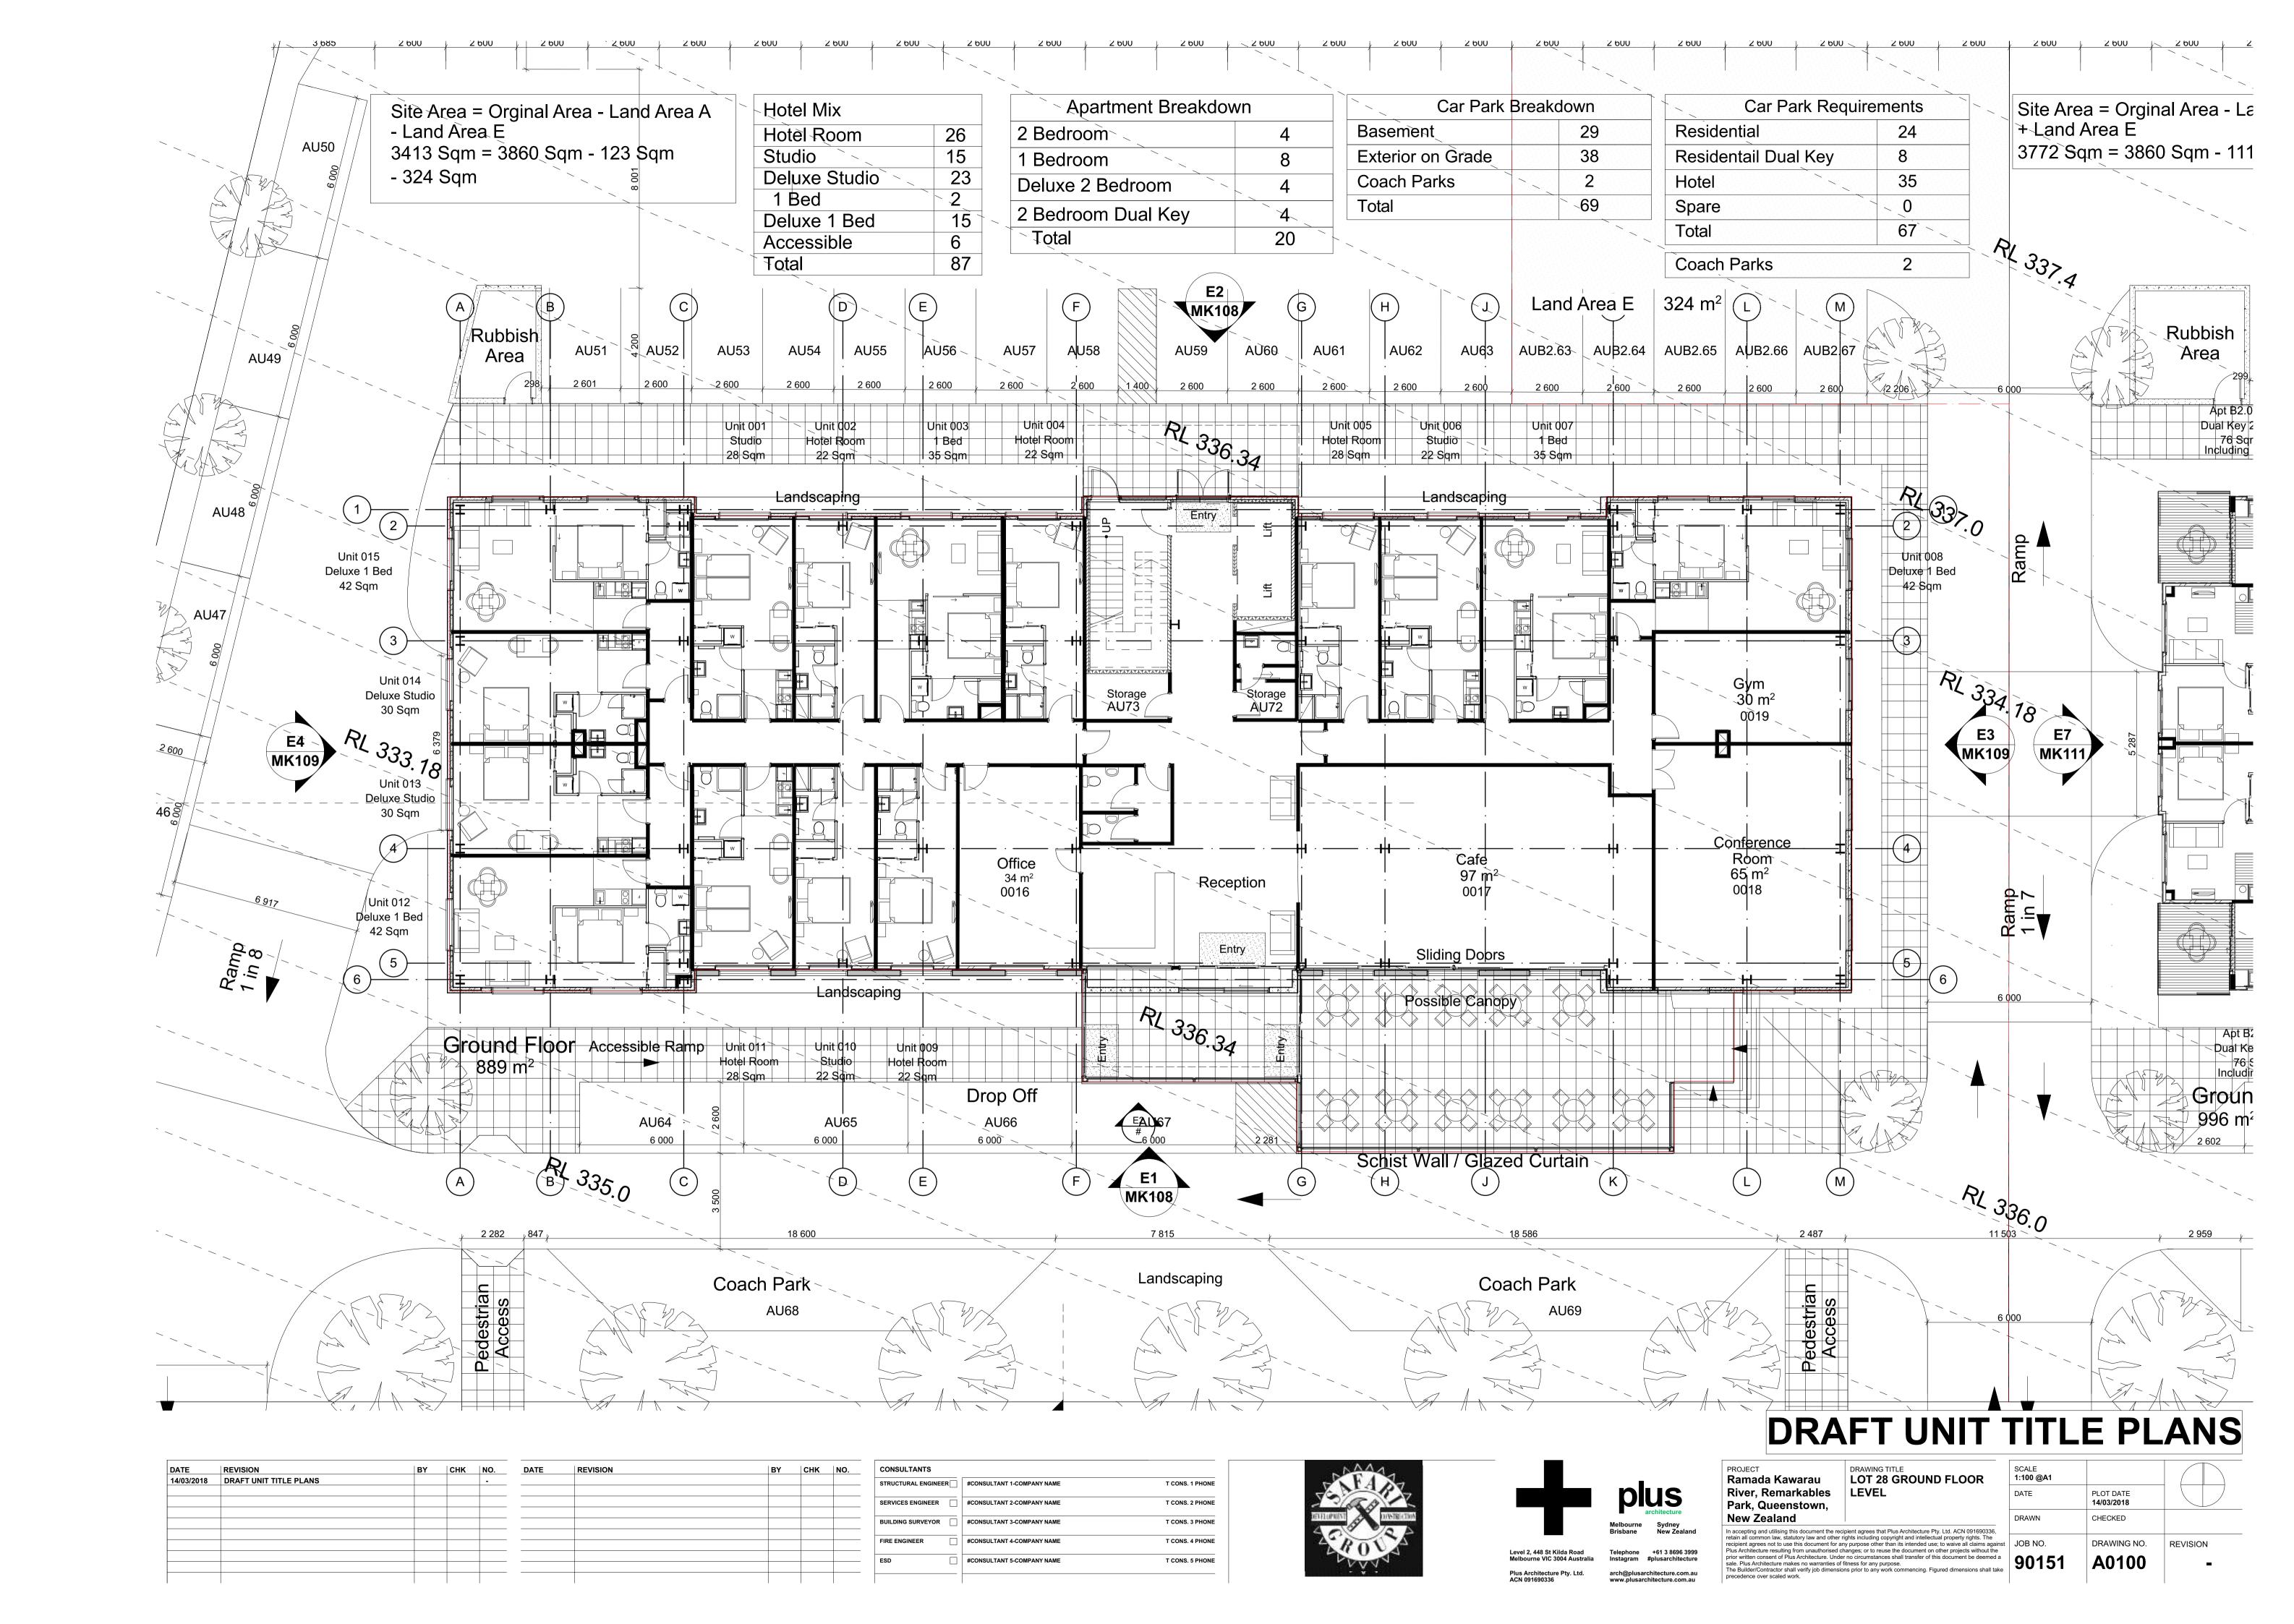

Date of issue: 14/03/2018

| DRA                                  | FT UNIT                             | TITL               | E PL                    | LANS |
|--------------------------------------|-------------------------------------|--------------------|-------------------------|------|
| ојест<br><b>amada Kawarau</b>        | DRAWING TITLE LOT 28 & 29 SITE PLAN | SCALE<br>1:200 @A1 |                         |      |
| ver, Remarkables<br>ark, Queenstown, |                                     | DATE               | PLOT DATE<br>14/03/2018 |      |
| <b>_</b>                             |                                     |                    |                         |      |

| Park, Queenstown,                                                                                                                                                                                                                                                                                    |     |
|------------------------------------------------------------------------------------------------------------------------------------------------------------------------------------------------------------------------------------------------------------------------------------------------------|-----|
| New Zealand                                                                                                                                                                                                                                                                                          | DRA |
| In accepting and utilising this document the recipient agrees that Plus Architecture Pty. Ltd. ACN 091690336,                                                                                                                                                                                        |     |
| retain all common law, statutory law and other rights including copyright and intellectual property rights. The recipient agrees not to use this document for any purpose other than its intended use; to waive all claims against                                                                   | JOB |
| Plus Architecture resulting from unauthorised changes; or to reuse the document on other projects without the prior written consent of Plus Architecture. Under no circumstances shall transfer of this document be deemed a sale. Plus Architecture makes no warranties of fitness for any ouroose. | 90  |
| The Builder/Contractor shall verify job dimensions prior to any work commencing. Figured dimensions shall take precedence over scaled work.                                                                                                                                                          | 30  |