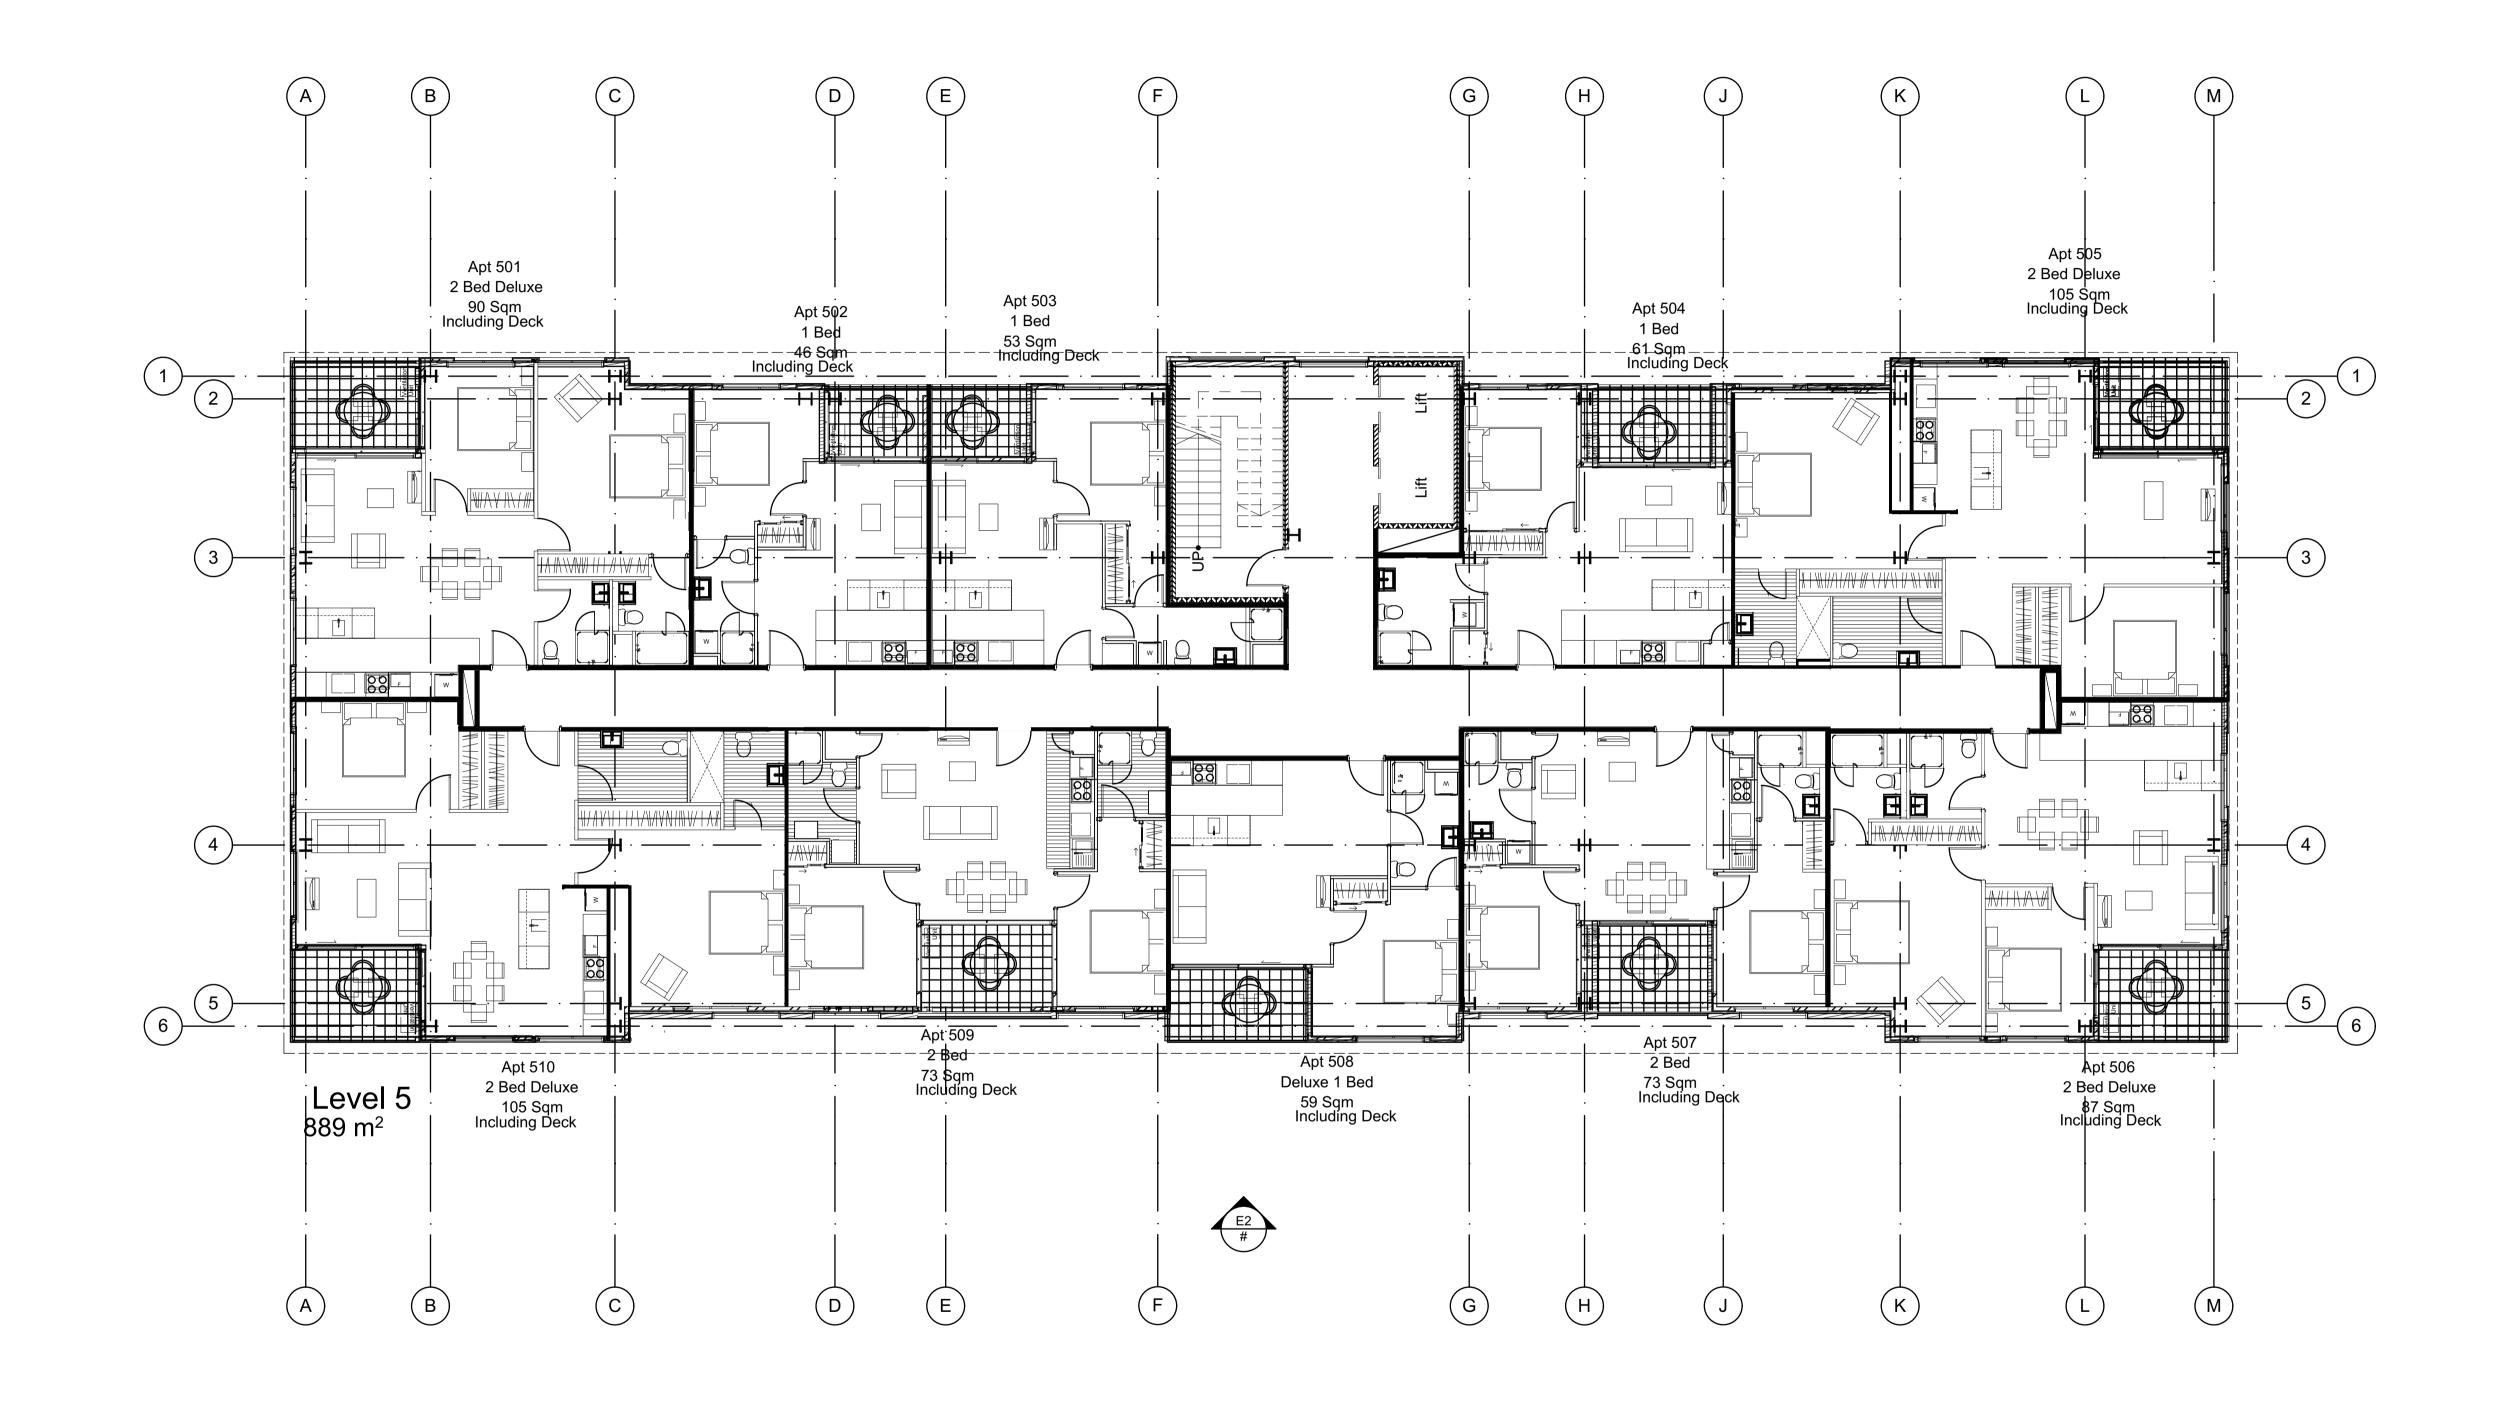

T CONS. 5 PHONE

| DRA                                     | FT UNIT                       | TITL               | E PL                    | ANS |
|-----------------------------------------|-------------------------------|--------------------|-------------------------|-----|
| PROJECT Ramada Kawarau                  | DRAWING TITLE LOT 28 LEVEL 05 | SCALE<br>1:100 @A1 |                         |     |
| River, Remarkables<br>Park, Queenstown, |                               | DATE               | PLOT DATE<br>14/03/2018 |     |
| New Zealand                             |                               | DRAWN              | CHECKED                 |     |

DRAWING NO.

A0105

REVISION

In accepting and utilising this document the recipient agrees that Plus Architecture Pty. Ltd. ACN 091690336, retain all common law, statutory law and other rights including copyright and intellectual property rights. The recipient agrees not to use this document for any purpose other than its intended use; to waive all claims against Plus Architecture resulting from unauthorised changes; or to reuse the document on other projects without the prior written consent of Plus Architecture. Under no circumstances shall transfer of this document be deemed a sale. Plus Architecture makes no warranties of fitness for any purpose.