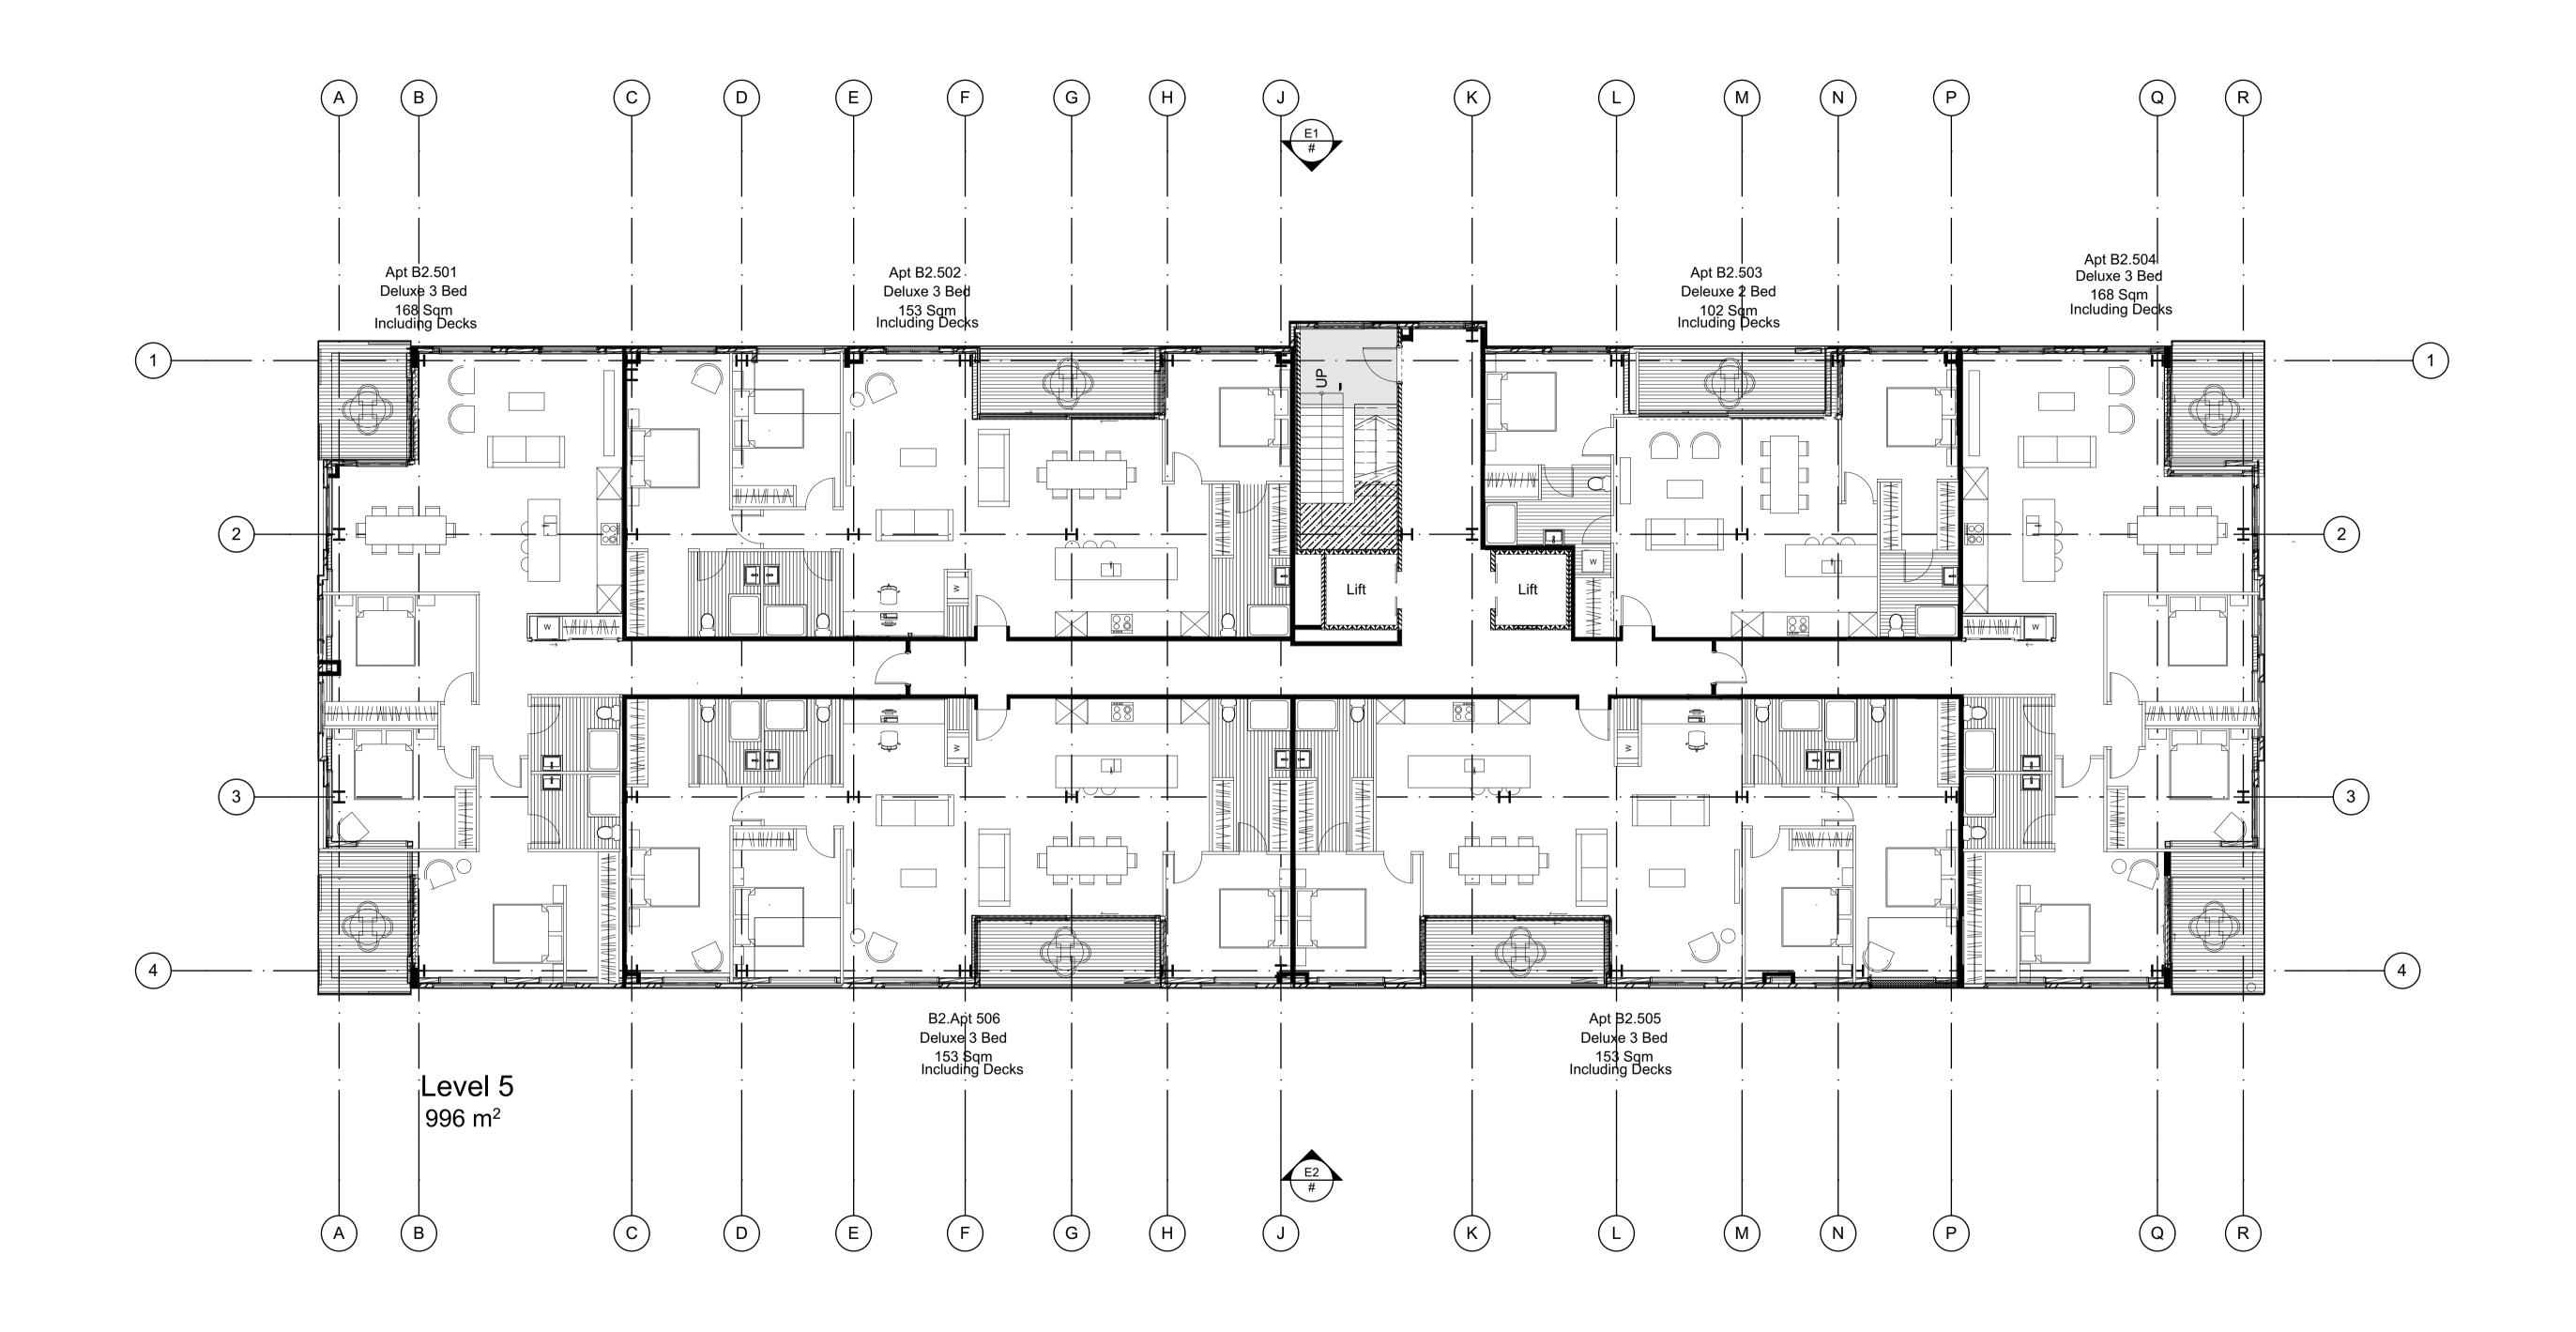

#### DATE REVISION 14/03/2018 DRAFT UNIT TITLE PLANS BY CHK NO. DATE CONSULTANTS STRUCTURAL ENGINEER #CONSULTANT 1-COMPANY NAME T CONS. 1 PHONE SERVICES ENGINEER #CONSULTANT 2-COMPANY NAME T CONS. 2 PHONE #CONSULTANT 3-COMPANY NAME T CONS. 3 PHONE #CONSULTANT 4-COMPANY NAME T CONS. 4 PHONE

T CONS. 5 PHONE

| DRA                                     | FT UNIT                       | TITL               | E PL                    | ANS |
|-----------------------------------------|-------------------------------|--------------------|-------------------------|-----|
| PROJECT Ramada Kawarau                  | DRAWING TITLE LOT 28 LEVEL 05 | SCALE<br>1:100 @A1 |                         |     |
| River, Remarkables<br>Park, Queenstown, |                               | DATE               | PLOT DATE<br>14/03/2018 |     |
| New Zealand                             |                               | DRAWN              | CHECKED                 |     |