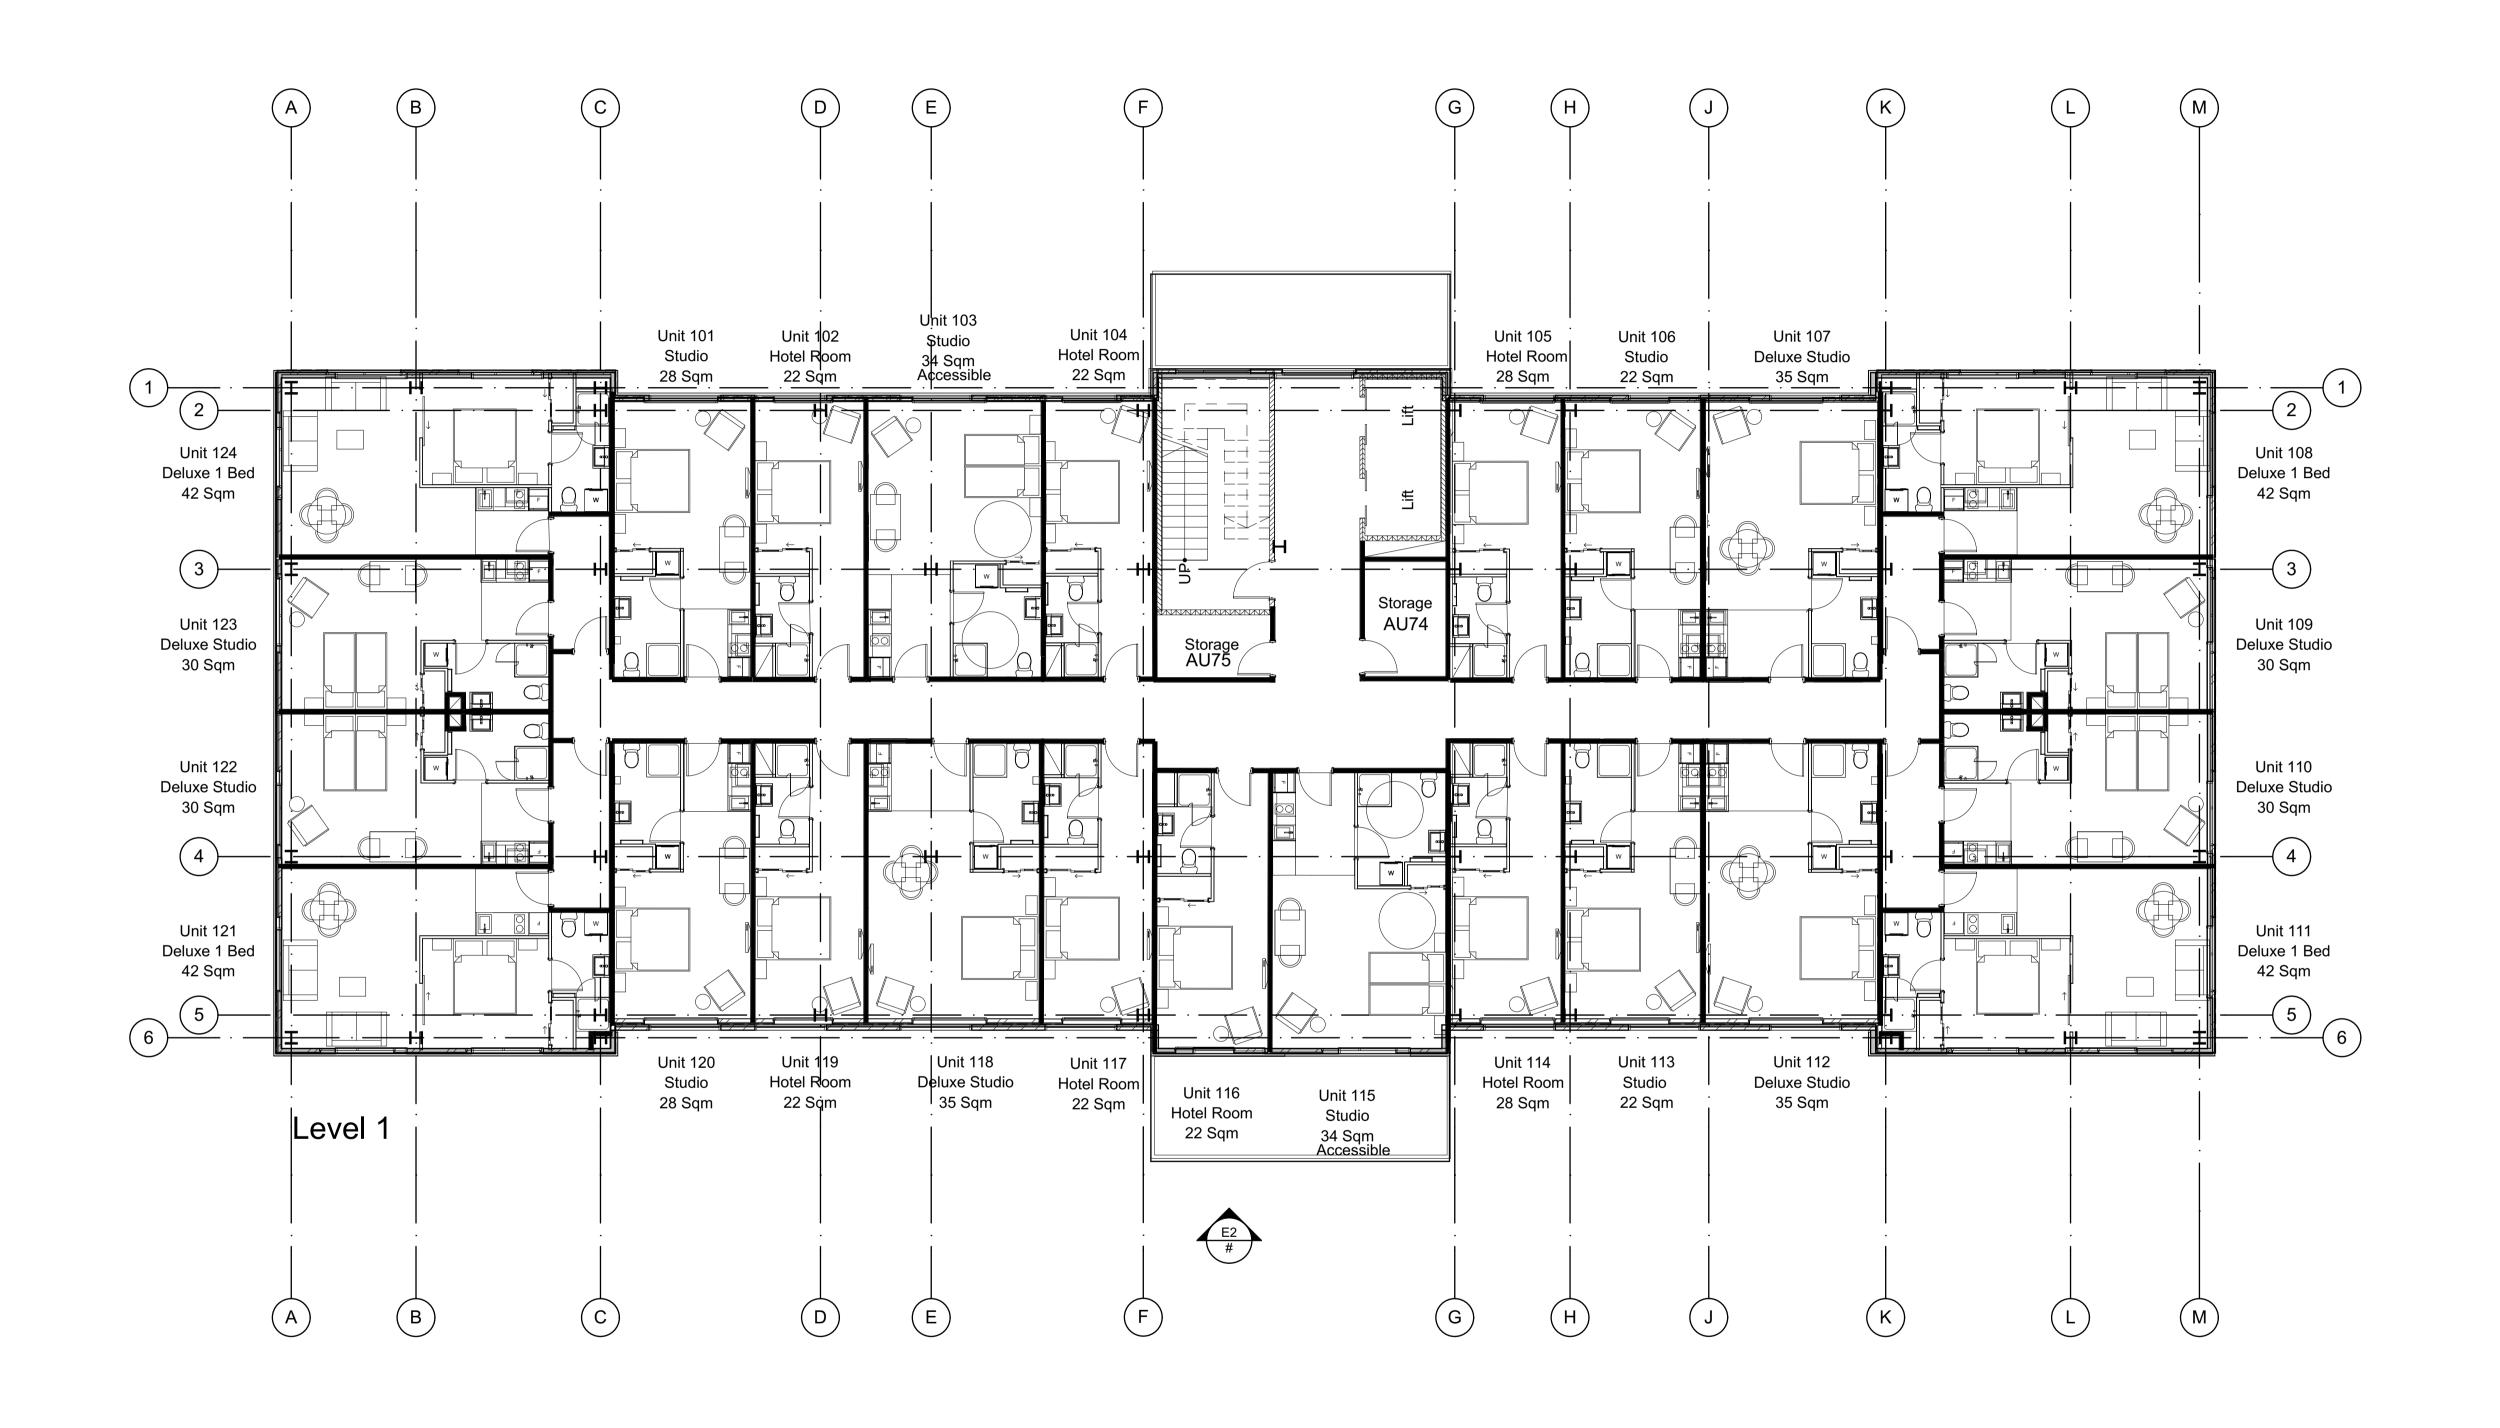

| EL 01                                                                                                          | SCALE<br>1:100 @A1 |                         |          |
|----------------------------------------------------------------------------------------------------------------|--------------------|-------------------------|----------|
|                                                                                                                | DATE               | PLOT DATE<br>14/03/2018 |          |
|                                                                                                                | DRAWN              | CHECKED                 |          |
| tecture Pty. Ltd. ACN 091690336,                                                                               |                    |                         |          |
| d intellectual property rights. The ended use; to waive all claims against ument on other projects without the | JOB NO.            | DRAWING NO.             | REVISION |
| nsfer of this document be deemed a                                                                             | 90151              | A0101                   | _        |
| ncing. Figured dimensions shall take                                                                           |                    | 7 10 . 0 .              |          |
|                                                                                                                |                    |                         |          |
|                                                                                                                |                    |                         |          |

| PROJECT                                         | DRAWING TITLE                                                                                                                                                                                             | SCALE     |                         |          |
|-------------------------------------------------|-----------------------------------------------------------------------------------------------------------------------------------------------------------------------------------------------------------|-----------|-------------------------|----------|
| Ramada Kawarau                                  | LOT 28 LEVEL 02                                                                                                                                                                                           | 1:100 @A1 |                         |          |
| River, Remarkables Park, Queenstown,            |                                                                                                                                                                                                           | DATE      | PLOT DATE<br>14/03/2018 |          |
| New Zealand                                     |                                                                                                                                                                                                           | DRAWN     | CHECKED                 |          |
|                                                 | sipient agrees that Plus Architecture Pty. Ltd. ACN 091690336,                                                                                                                                            |           |                         |          |
| recipient agrees not to use this document for a | rights including copyright and intellectual property rights. The<br>ny purpose other than its intended use; to waive all claims against<br>hanges; or to reuse the document on other projects without the | JOB NO.   | DRAWING NO.             | REVISION |
| sale. Plus Architecture makes no warranties of  | or no circumstances shall transfer of this document be deemed a fitness for any purpose. ons prior to any work commencing. Figured dimensions shall take                                                  | 90151     | A0102                   | -        |